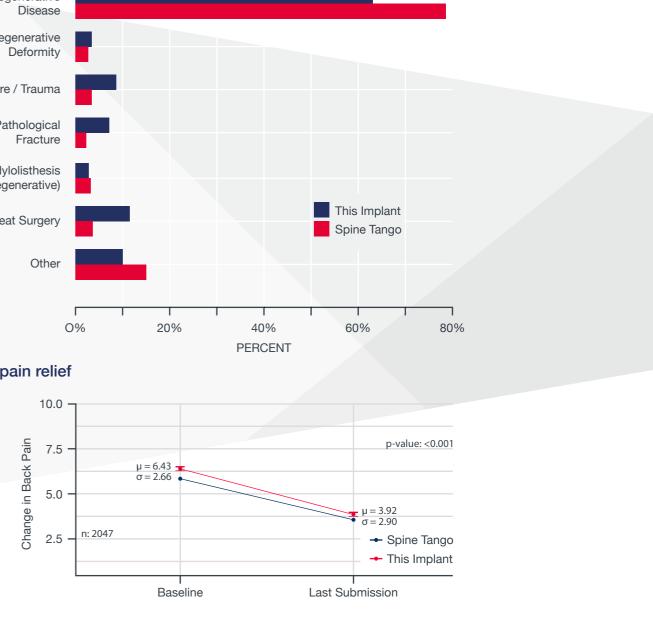

### Main pathologies

eurospine.org

# Access to the registry data via the Spine Tango Subscriber