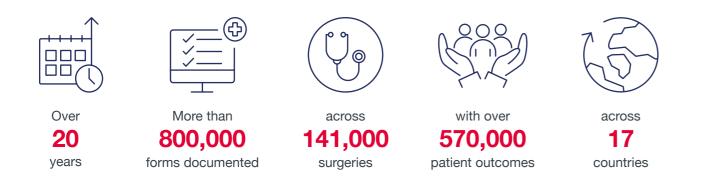

## What is EUROSPINE's Spine Tango registry?

We promote the accurate recording of implant usage within hospitals and associated patient follow up.

EUROSPINE's international spine registry gathers surgical and conservative treatment data from hospitals participating in the registry to provide performance benchmarking and develop a collective evidence base of treatment effectiveness, patient safety and best practice based on real life data.

## Recording the outcomes of implants

MedTech companies are seeking safety and performance data on the activity and outcomes of their implants to support post market clinical follow up activities to meet regulatory requirements. EUROSPINE has developed a model in partnership with MedTechs which permits device companies access to a suite of anonymised reporting services which support tracking patient outcomes of devices recorded within EUROSPINE registries.