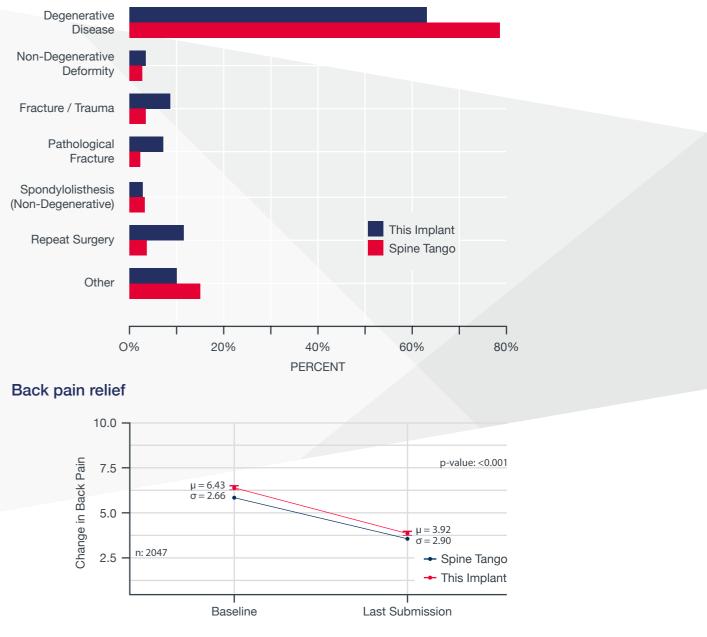

### Main pathologies

eurospine.org

# Access to the registry data via the Spine Tango Subscriber