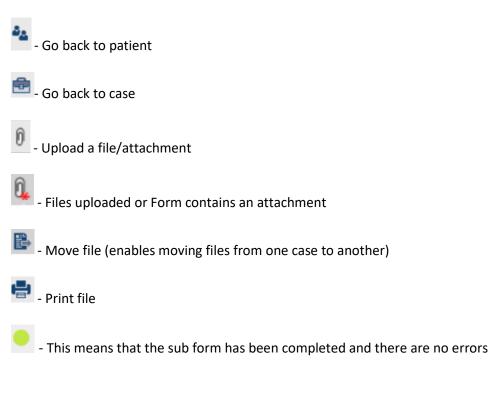

## Main Symbols used

The following symbols are the main symbols used in the system. All symbols contain help text. When hovered over, an explanation of what the symbol stands for is provided.

- This is a warning symbol and means that there are errors in the sub form

- This highlights a specific field with an error.

0

| 1             | • |
|---------------|---|
| Please select |   |
| 1             |   |
| 2             |   |
| 3             |   |
| 4             |   |
| > 4           |   |

This is a single select field. You can only select one option

| midline | e, paramedian           | • |
|---------|-------------------------|---|
| no      | o posterior access      |   |
| 🕑 mi    | idline                  | • |
| 🗸 ba    | aramedian               | L |
| po      | osterolateral           | - |
| pa      | ara-coccygeal (AxiALIF) | L |
| ot ot   | her                     | ŀ |

This is a multi-select field. Multi-selections are denoted by square boxes. Where these appear, more than one selection is possible.

Once all errors are corrected, the warning symbols change to a green circle when saved.